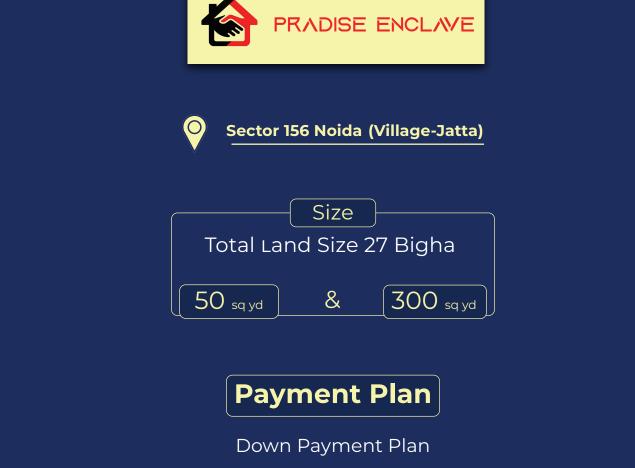

Sector 156 Noida ( Village:Jatta )

10% Booking Amount

10% Booking Amount

50% within 15 Days

50% within 30 Days

40% within 30 Days

40% within 90 Days

| Other Charges                                        | Price {Rs/Sq Yards} |
|------------------------------------------------------|---------------------|
| Devlopment Charges Road<br>Electrity) Mandate Charge | Rs. 750/-Sq. Yards  |
| PLC-Corner PLC-20 Feet Road                          | 10% of B.S.P        |

Starting Price **@65000\*/-Sq Yards** 