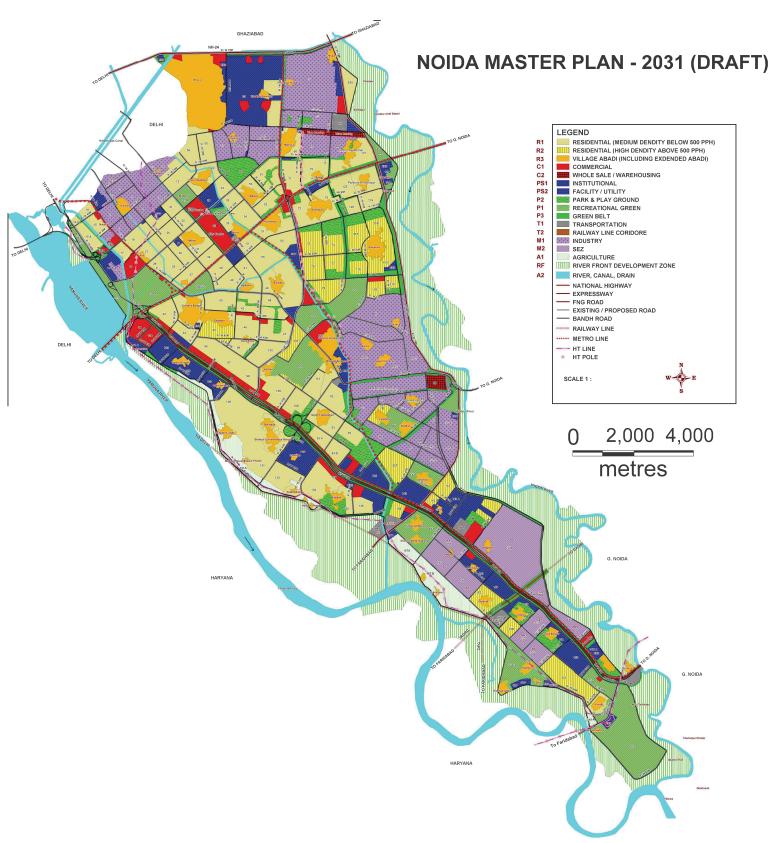

Prepared By :-

New Okhla Industrial Development Authority &

N.C.R. Planning Cell, Town & Country Planning Department, Ghaziabad

Note: -1-Area of Village abadi is indicative only. Its extents shall be determined on the basis of actual field survey and revenue records. 2-Boundary of Notified Area is Tentative. It shell be determined on the basis of revenue records.