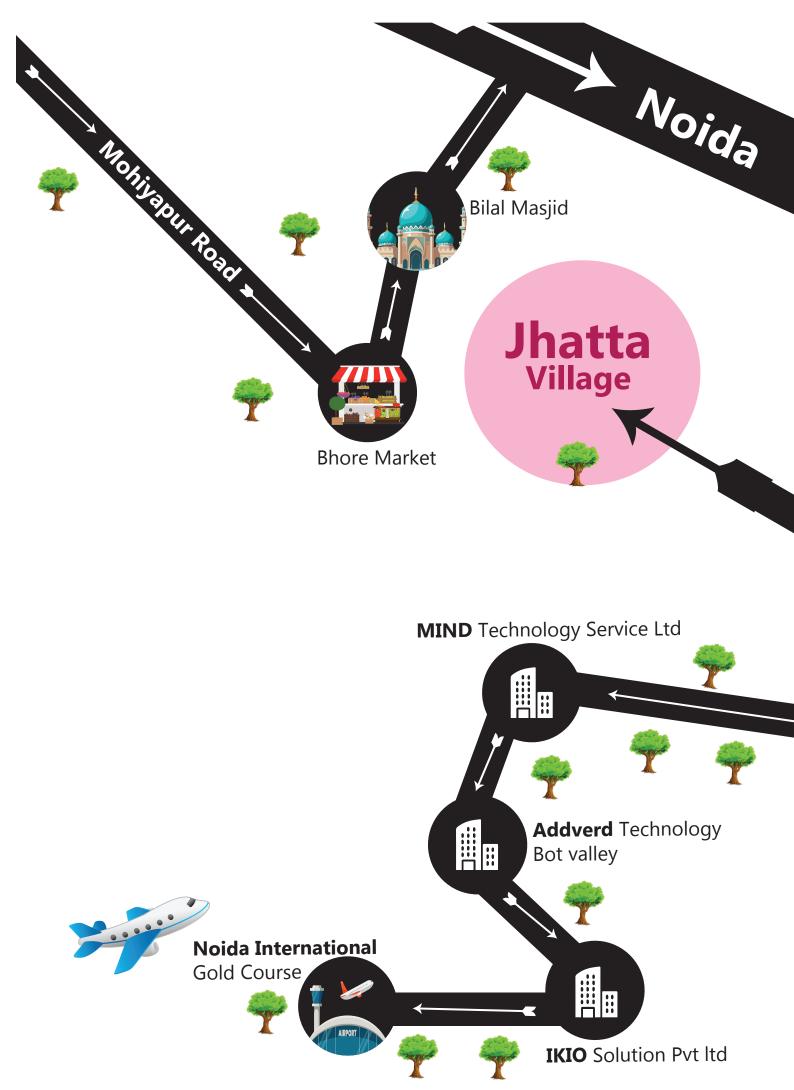

Sector 156 Noida ( Village:Jatta )

10% Booking Amount

10% Booking Amount

50% within 15 Days

50% within 30 Days

40% within 30 Days

40% within 90 Days

| Other Charges                                        | Price {Rs/Sq Yards} |
|------------------------------------------------------|---------------------|
| Devlopment Charges Road<br>Electrity) Mandate Charge | Rs. 750/-Sq. Yards  |
| PLC-Corner PLC-20 Feet Road                          | 10% of B.S.P        |