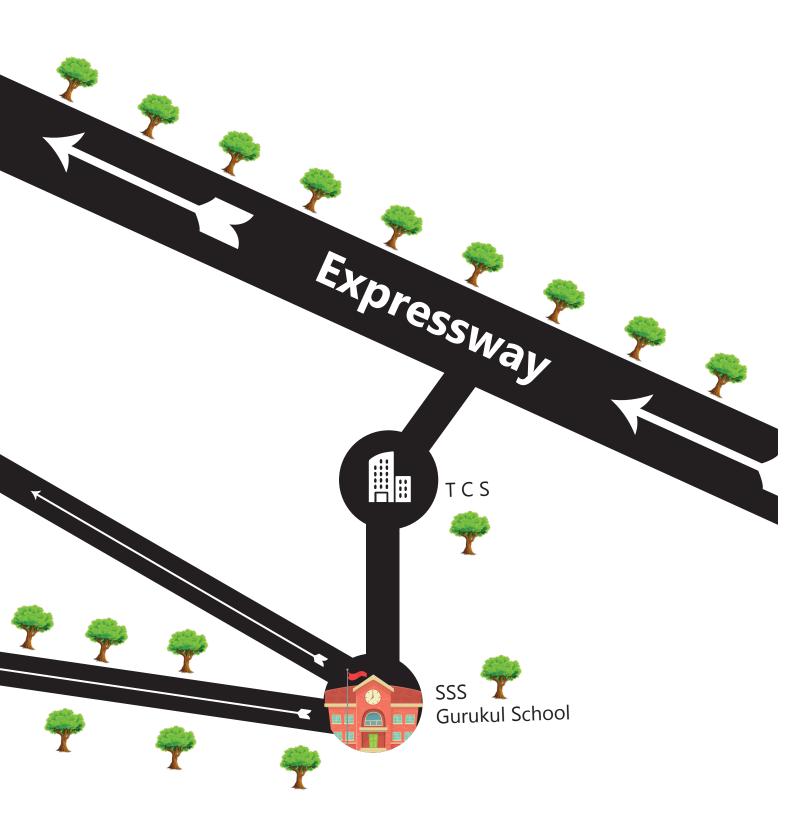

Sector 156 Noida ( Village:Jatta )

10% Booking Amount

10% Booking Amount

50% within 15 Days

50% within 30 Days

40% within 30 Days

40% within 90 Days

| Other Charges                                        | Price {Rs/Sq Yards} |
|------------------------------------------------------|---------------------|
| Devlopment Charges Road<br>Electrity) Mandate Charge | Rs. 750/-Sq. Yards  |
| PLC-Corner PLC-20 Feet Road                          | 10% of B.S.P        |